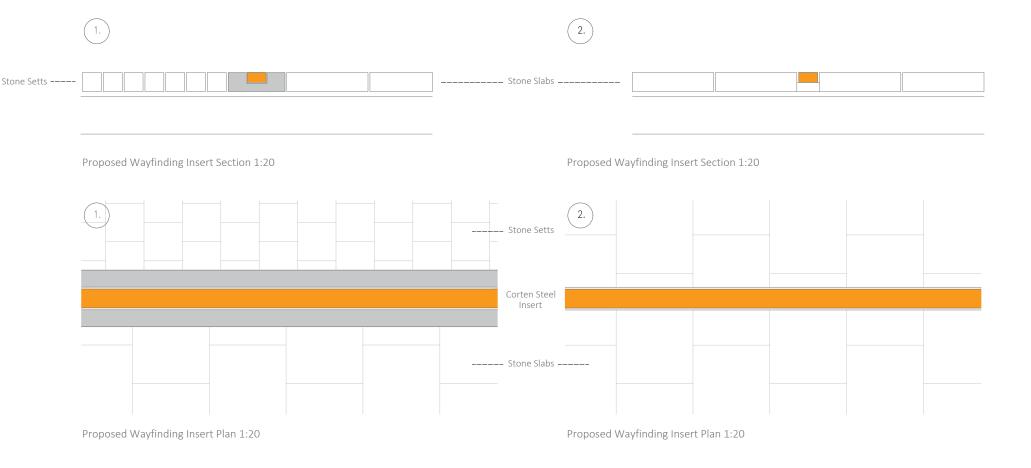

## WESTGATE Corten Steel to be engraved with wayfinding route options

Corten Steel Insert 1:10

## **KEY - Proposed Wayfinding Variations**

- 1. Along kerb line
- 2. Within pedestrian street

CLIENT **Louth County Council** PROJECT

DRAWING

LOUB3004

PROJECT NUMBER

Westgate 2040, Drogheda

DRAWING NUMBER LOUX3001-P-000-133-A